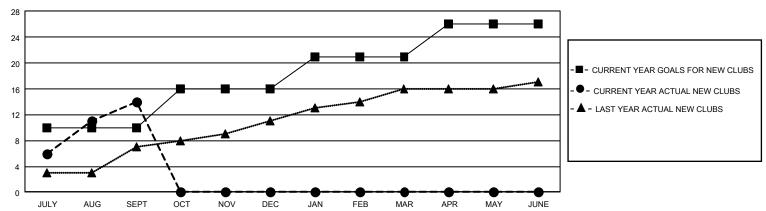

## GOALS AND ACTUAL NEW CLUBS CUMULATIVE

## GMT Constitutional Area 6, Group O

REPORT DOES NOT INCLUDE CLUBS IN UNDISTRICTED AREAS.

| Clubs         |               |             |               | Members               |                       |                         |                                                    |  |
|---------------|---------------|-------------|---------------|-----------------------|-----------------------|-------------------------|----------------------------------------------------|--|
|               | RESULTS FOR   | R 2020-2021 |               | RESULTS FOR 2020-2021 |                       |                         |                                                    |  |
| QUARTER       | NEW CLUB GOAL | NEW CLUBS   | DROPPED CLUBS | QUARTER MEMB          | ER GROWTH NET<br>GOAL | MEMBER GROWTH<br>ACTUAL | DROPPED<br>MEMBERS ACTUAL<br>(including transfers) |  |
| JULY/AUG/SEPT | 30            | 14          | 3             | JULY/AUG/SEPT         | 205                   | 886                     | 235                                                |  |
| OCT/NOV/DEC   | 18            | 0           | 0             | OCT/NOV/DEC           | 300                   | 0                       | 0                                                  |  |
| JAN/FEB/MAR   | 15            | 0           | 0             | JAN/FEB/MAR           | 180                   | 0                       | 0                                                  |  |
| APR/MAY/JUNE  | 15            | 0           | 0             | APR/MAY/JUNE          | 205                   | 0                       | 0                                                  |  |