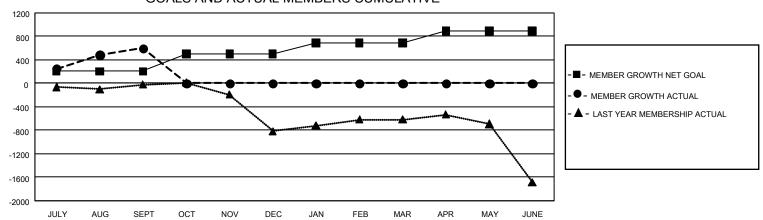

## GOALS AND ACTUAL MEMBERS CUMULATIVE

| DROPPED CLUBS: 3 |     | 126 CLUBS OF 378 ADDED 1 OR MORE<br>NEW MEMBERS | GENDER DISTRIBUTION  MALE 10,479 (67.24%) |                |       |
|------------------|-----|-------------------------------------------------|-------------------------------------------|----------------|-------|
| DROPPED MEMBERS  |     |                                                 | FEMALE                                    | 5,106 (32.76%) |       |
| DECEASED         | 17  | CLICK HERE FOR CUMULATIVE                       | TOTAL FAMILY UNIT MEMBERS                 |                | 9,671 |
| CLUB CANCELLED 0 |     | MEMBERSHIP DATA                                 |                                           |                | 5 470 |
| OTHER            | 218 |                                                 | FAMILY MEMBERS PAYING HALF DUES           |                | 5,473 |
| TOTAL            | 235 |                                                 |                                           |                |       |

## GMT Constitutional Area 6, Group O

REPORT DOES NOT INCLUDE CLUBS IN UNDISTRICTED AREAS.

| Clubs         |               |             |               | Members               |                       |                         |                                                    |  |
|---------------|---------------|-------------|---------------|-----------------------|-----------------------|-------------------------|----------------------------------------------------|--|
|               | RESULTS FOR   | R 2020-2021 |               | RESULTS FOR 2020-2021 |                       |                         |                                                    |  |
| QUARTER       | NEW CLUB GOAL | NEW CLUBS   | DROPPED CLUBS | QUARTER MEMB          | ER GROWTH NET<br>GOAL | MEMBER GROWTH<br>ACTUAL | DROPPED<br>MEMBERS ACTUAL<br>(including transfers) |  |
| JULY/AUG/SEPT | 30            | 14          | 3             | JULY/AUG/SEPT         | 205                   | 886                     | 235                                                |  |
| OCT/NOV/DEC   | 18            | 0           | 0             | OCT/NOV/DEC           | 300                   | 0                       | 0                                                  |  |
| JAN/FEB/MAR   | 15            | 0           | 0             | JAN/FEB/MAR           | 180                   | 0                       | 0                                                  |  |
| APR/MAY/JUNE  | 15            | 0           | 0             | APR/MAY/JUNE          | 205                   | 0                       | 0                                                  |  |